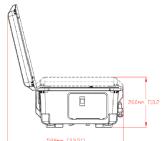

## **SPECIFICATIONS**

| Dimensions<br>(L*W*H)     | 483x435x133 mm (19"x17"x5,2")                                                      |
|---------------------------|------------------------------------------------------------------------------------|
| Housing material          | Polypropylene                                                                      |
| Weight                    | 20,3 kg (44 lbs)                                                                   |
| Ingress protection        | IP42                                                                               |
| Operating temperature     | 0°C to 45°C                                                                        |
| Power supply              | 90-260VAC / 47-63 Hz / max 800W                                                    |
| Lighting support          | 2 channels                                                                         |
| Video outputs             | S-video, Composite, SD/HDcomponent, DVI-D and SDI                                  |
| Recording                 | H.264 SD memory card recording                                                     |
| Video overlay<br>(option) | Free text, date, time, zoom, focus distance, pan and tilt values on screen display |