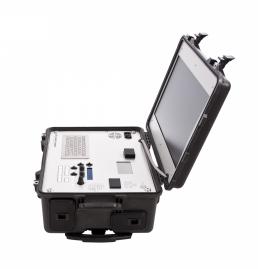

#### PORTABLE INSPECTION STATION

PIS200 is a Portable Inspection Station for use with inspection cameras and lighting. Fitted in a rolling suitcase the PIS200 is a flexible monitoring system that is equipped with control panels, DVR and a large HD-screen.

#### **BENEFITS**

- Large, 22" HD-screen
- No calibrations required when changing camera or camera cable
- Built-in control panel and keyboard
- The case is equipped with wheels and an adjustable handle
- Secondary remote control R100 with cable can be connected to the unit

## **SPECIFICATIONS**

| Dimensions<br>(L*W*H)     | 483x435x133 mm (19"x17"x5,2")                                                      |
|---------------------------|------------------------------------------------------------------------------------|
| Housing material          | Polypropylene                                                                      |
| Weight                    | 20,3 kg (44 lbs)                                                                   |
| Ingress protection        | IP42                                                                               |
| Operating temperature     | 0°C to 45°C                                                                        |
| Power supply              | 90-260VAC / 47-63 Hz / max 800W                                                    |
| Lighting support          | 2 channels                                                                         |
| Video outputs             | S-video, Composite, SD/HDcomponent, DVI-D and SDI                                  |
| Recording                 | H.264 SD memory card recording                                                     |
| Video overlay<br>(option) | Free text, date, time, zoom, focus distance, pan and tilt values on screen display |