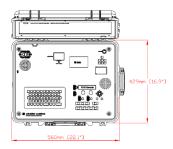

#### **BENEFITS**

- Large, 22" HD-screen
- No calibrations required when changing camera or camera cable
- Built-in control panel and keyboard
- The case is equipped with wheels and an adjustable handle
- Secondary remote control R100 with cable can be connected to the unit

## **SPECIFICATIONS**

| Dimensions<br>(L*W*H)     | 483x435x133 mm (19"x17"x5,2")                                                      |
|---------------------------|------------------------------------------------------------------------------------|
| Housing material          | Polypropylene                                                                      |
| Weight                    | 20,3 kg (44 lbs)                                                                   |
| Ingress protection        | IP42                                                                               |
| Operating temperature     | 0°C to 45°C                                                                        |
| Power supply              | 90-260VAC / 47-63 Hz / max 800W                                                    |
| Lighting support          | 2 channels                                                                         |
| Video outputs             | S-video, Composite, SD/HDcomponent, DVI-D and SDI                                  |
| Recording                 | H.264 SD memory card recording                                                     |
| Video overlay<br>(option) | Free text, date, time, zoom, focus distance, pan and tilt values on screen display |