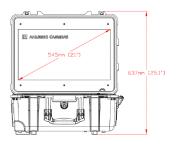

## **SPECIFICATIONS**

| Dimensions<br>(L*W*H)     | 483x435x133 mm (19"x17"x5,2")                                                      |
|---------------------------|------------------------------------------------------------------------------------|
| Housing material          | Polypropylene                                                                      |
| Weight                    | 20,3 kg (44 lbs)                                                                   |
| Ingress protection        | IP42                                                                               |
| Operating temperature     | 0°C to 45°C                                                                        |
| Power supply              | 90-260VAC / 47-63 Hz / max 800W                                                    |
| Lighting support          | 2 channels                                                                         |
| Video outputs             | S-video, Composite, SD/HDcomponent, DVI-D and SDI                                  |
| Recording                 | H.264 SD memory card recording                                                     |
| Video overlay<br>(option) | Free text, date, time, zoom, focus distance, pan and tilt values on screen display |