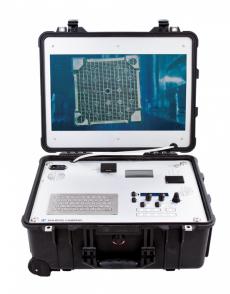

#### PORTABLE INSPECTION STATION

PIS200 is a Portable Inspection Station for use with inspection cameras and lighting. Fitted in a rolling suitcase the PIS200 is a flexible monitoring system that is equipped with control panels, DVR and a large HD-screen.

#### **BENEFITS**

- Large, 22" HD-screen
- No calibrations required when changing camera or camera cable
- Built-in control panel and keyboard
- The case is equipped with wheels and an adjustable handle
- Secondary remote control R100 with cable can be connected to the unit

## **SPECIFICATIONS**

| Dimensions<br>(L*W*H)     | 483x435x133 mm (19"x17"x5,2")                                                      |
|---------------------------|------------------------------------------------------------------------------------|
| Housing material          | Polypropylene                                                                      |
| Weight                    | 20,3 kg (44 lbs)                                                                   |
| Ingress protection        | IP42                                                                               |
| Operating temperature     | 0°C to 45°C                                                                        |
| Power supply              | 90-260VAC / 47-63 Hz / max 800W                                                    |
| Lighting support          | 2 channels                                                                         |
| Video outputs             | S-video, Composite, SD/HDcomponent, DVI-D and SDI                                  |
| Recording                 | H.264 SD memory card recording                                                     |
| Video overlay<br>(option) | Free text, date, time, zoom, focus distance, pan and tilt values on screen display |