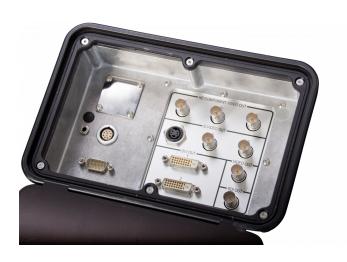

## **SPECIFICATIONS**

| Dimensions<br>(L*W*H)     | 483x435x133 mm (19"x17"x5,2")                                                      |
|---------------------------|------------------------------------------------------------------------------------|
| Housing material          | Polypropylene                                                                      |
| Weight                    | 20,3 kg (44 lbs)                                                                   |
| Ingress protection        | IP42                                                                               |
| Operating temperature     | 0°C to 45°C                                                                        |
| Power supply              | 90-260VAC / 47-63 Hz / max 800W                                                    |
| Lighting support          | 2 channels                                                                         |
| Video outputs             | S-video, Composite, SD/HDcomponent, DVI-D and SDI                                  |
| Recording                 | H.264 SD memory card recording                                                     |
| Video overlay<br>(option) | Free text, date, time, zoom, focus distance, pan and tilt values on screen display |