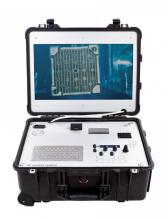

#### PORTABLE INSPECTION STATION

PIS200 is a Portable Inspection Station for use with inspection cameras and lighting. Fitted in a rolling suitcase the PIS200 is a flexible monitoring system that is equipped with control panels, DVR and a large HD-screen.

#### **BENEFITS**

- Large, 22" HD-screen
- No calibrations required when changing camera or camera cable
- Built-in control panel and keyboard
- The case is equipped with wheels and an adjustable handle
- Secondary remote control R100 with cable can be connected to the unit

## **SPECIFICATIONS**

| Dimensions<br>(L*W*H)     | 483x435x133 mm (19"x17"x5,2")                                                      |
|---------------------------|------------------------------------------------------------------------------------|
| Housing material          | Polypropylene                                                                      |
| Weight                    | 20,3 kg (44 lbs)                                                                   |
| Ingress protection        | IP42                                                                               |
| Operating temperature     | 0°C to 45°C                                                                        |
| Power supply              | 90-260VAC / 47-63 Hz / max 800W                                                    |
| Lighting support          | 2 channels                                                                         |
| Video outputs             | S-video, Composite, SD/HDcomponent, DVI-D and SDI                                  |
| Recording                 | H.264 SD memory card recording                                                     |
| Video overlay<br>(option) | Free text, date, time, zoom, focus distance, pan and tilt values on screen display |