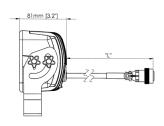

### **SPECIFICATIONS**

| Dimensions<br>(L*W*H)                  | 80x120x105 mm (3,1"x4,7"x4,1") |
|----------------------------------------|--------------------------------|
| Weight                                 | 1,4 kg (3,1 lbs)               |
| Housing material                       | Painted aluminum               |
| Maximum<br>temperature                 | 60°C (142°F)                   |
| Protection class                       | IP65                           |
| Typical luminous<br>flux               | 5 000 lumen                    |
| Power consumption                      | 45 Watt                        |
| Life time                              | 50 000 h                       |
| Radiation<br>tolerance (total<br>dose) | 100 000 Gy (10 000 000 rad)    |