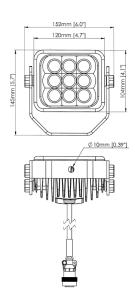

### **SPECIFICATIONS**

| Dimensions<br>(L*W*H)                  | 80x120x105 mm (3,1"x4,7"x4,1") |
|----------------------------------------|--------------------------------|
| Weight                                 | 1,4 kg (3,1 lbs)               |
| Housing material                       | Painted aluminum               |
| Maximum<br>temperature                 | 60°C (142°F)                   |
| Protection class                       | IP65                           |
| Typical luminous<br>flux               | 5 000 lumen                    |
| Power consumption                      | 45 Watt                        |
| Life time                              | 50 000 h                       |
| Radiation<br>tolerance (total<br>dose) | 100 000 Gy (10 000 000 rad)    |