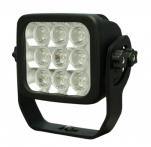

# **CCTV LED 5**

#### POWERFUL CCTV LED LIGHT

The CCTV LED 5 is a robust radiation tolerant CCTV LED light unit with high power illumination. The unit is equipped with brand new LED technology giving 5 000 Lumen.