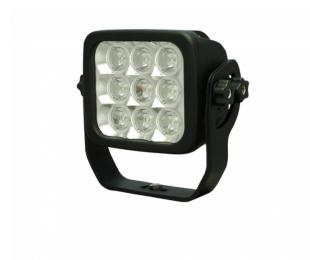

# **CCTV LED 5**

#### POWERFUL CCTV LED LIGHT

The CCTV LED 5 is a robust radiation tolerant CCTV LED light unit with high power illumination. The unit is equipped with brand new LED technology giving 5 000 Lumen.